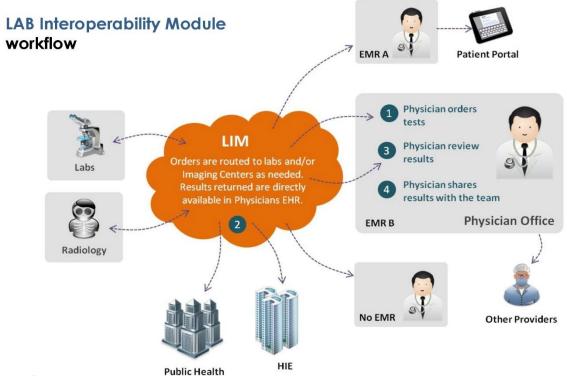

## **LIM Workflow**

- Physician can order lab tests from his EMR, which LIM converts to standardized format, validates and routes electronically and securely to labs and imaging centers. Note: Physicians without an EMR can accomplish the same using LIM Portal
- 2. Orders are routed to respective labs and results are sent back to physician's EMR/LIM Portal
- 3. Physician can review lab results in EMR against respective patient record or in LIM Portal
- 4. Physician can share lab results with other providers for improved healthcare and results can be shared to patients via patient portal